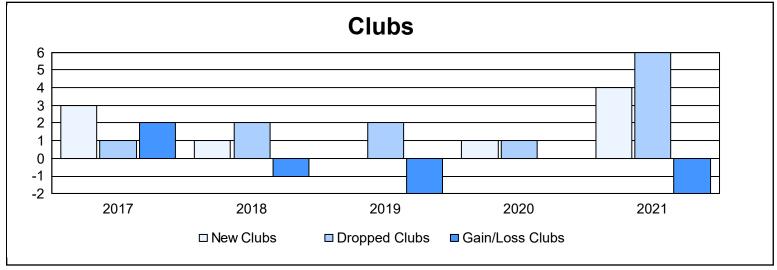

District 2 T1 As of June 2021 Cumulative

| Year      | New<br>Clubs | Dropped<br>Clubs | Gain/<br>Loss<br>Clubs | New<br>Members | Charter<br>Members | Reinstate<br>Members | Transfer<br>Members | Total<br>Member<br>Added | Total<br>Members<br>Dropped | Gain/<br>Loss<br>Members |
|-----------|--------------|------------------|------------------------|----------------|--------------------|----------------------|---------------------|--------------------------|-----------------------------|--------------------------|
| 2016-2017 | 3            | 1                | 2                      | 186            | 82                 | 37                   | 3                   | 308                      | 232                         | 76                       |
| 2017-2018 | 1            | 2                | -1                     | 175            | 21                 | 5                    | 7                   | 208                      | 245                         | -37                      |
| 2018-2019 | 0            | 2                | -2                     | 129            | 5                  | 30                   | 5                   | 169                      | 222                         | -53                      |
| 2019-2020 | 1            | 1                | 0                      | 65             | 53                 | 1                    | 2                   | 121                      | 182                         | -61                      |
| 2020-2021 | 4            | 6                | -2                     | 115            | 87                 | 6                    | 1                   | 209                      | 222                         | -13                      |
| Average   | 2            | 2                | -1                     | 134            | 50                 | 16                   | 4                   | 203                      | 221                         | -18                      |